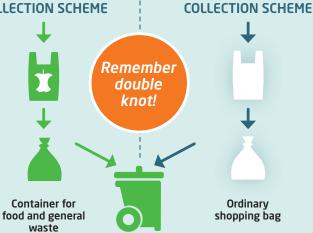

Food waste

Residual waste incl plastic

Paperboard/paper/cardboard

Peel/peelings/cores/ old fruit/ vegetables

Baked goods

Teabags / coffee filters / coffee grounds

Fish/shellfish

Meat scraps / bones

Plastic containers from meat / poultry /fish / fruit / berries / vegetables and cold cuts

Newspapers

Plastic bottles for detergents/shampoo/salad dressings

Magazines/periodicals/ brochures / books

Potted plants / flowers

Milk-/juice cartons

Empty kitchen paper / toilet paper rolls

Cigarette butts and chewing tobacco

Coffee pods

**Nappies** 

Cooled ash / grilling coal

Pizza / yoghurt / cereal cartons

**COLLECTION SCHEME** 

**Container for** paperboard / paper / cardboard

Envelopes

If you have a question about something not specified here, search for it at

Egg shells

Small amounts used kitchen paper and paper napkins

Nutshells